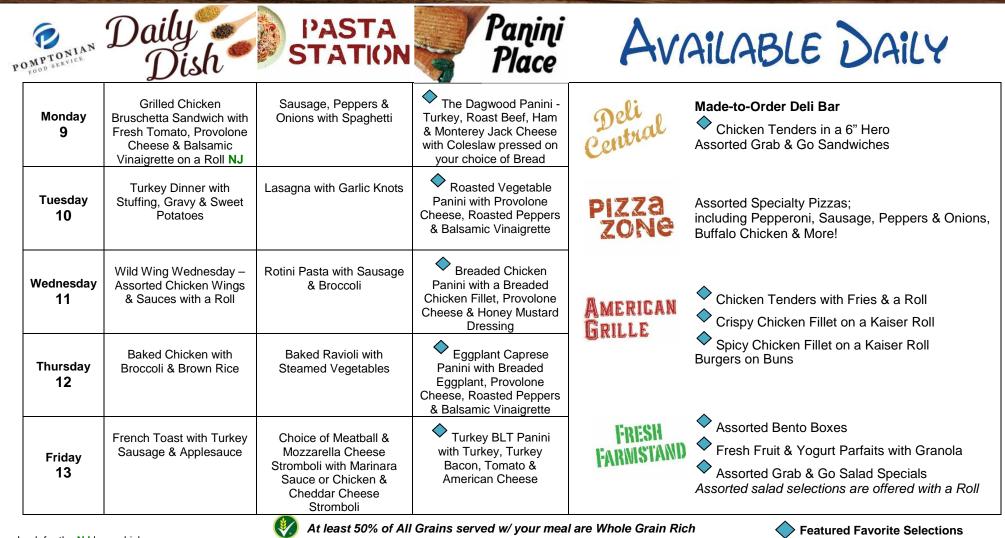

Look for the **NJ** logo which shows items on the menu featuring locally grown items.

Fruits & vegetables from The Farm Stand are included with lunch. A complete meal includes: Entrée with Protein/Grain, a Trip to The Farm Stand (students must select at least a serving of fruit or vegetable) & a Choice of Milk. Also available daily: Assorted cold beverages, soups, vegetables & fresh & chilled fruit bowl. All Snacks are in compliance with the State's Guidelines. Your comments are important to us. Please e-mail us at <u>comments@pomptonian.com</u>. Menu Subject to Change