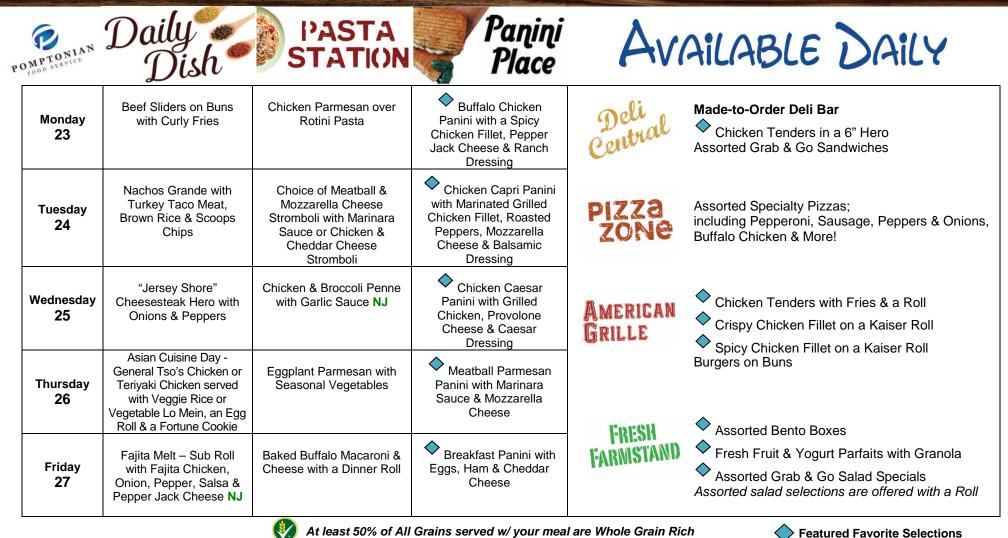

Look for the **NJ** logo which shows items on the menu featuring locally grown items.

Fruits & vegetables from The Farm Stand are included with lunch. A complete meal includes: Entrée with Protein/Grain, a Trip to The Farm Stand (students must select at least a serving of fruit or vegetable) & a Choice of Milk. Also available daily: Assorted cold beverages, soups, vegetables & fresh & chilled fruit bowl. All Snacks are in compliance with the State's Guidelines. Your comments are important to us. Please e-mail us at <u>comments@pomptonian.com</u>. Menu Subject to Change