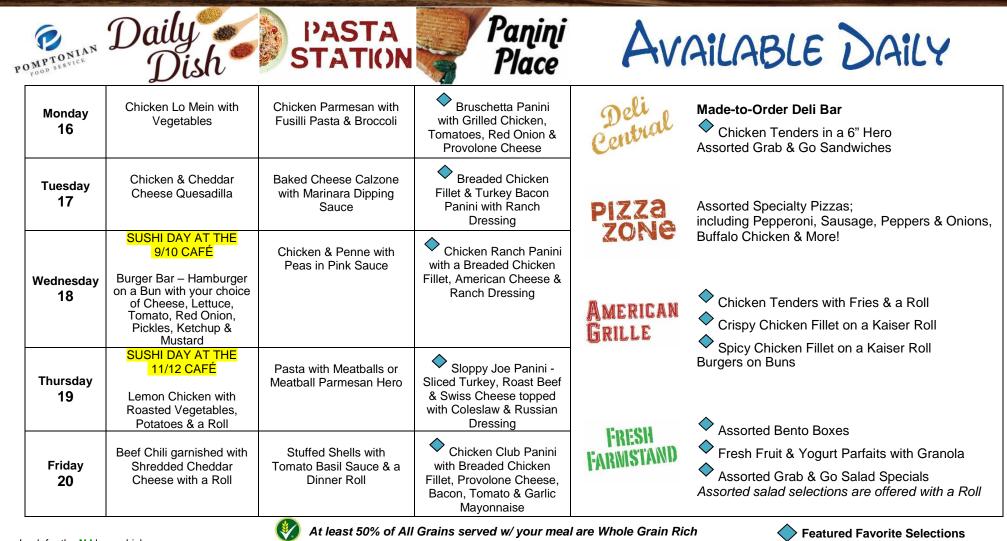

Look for the **NJ** logo which shows items on the menu featuring locally grown items.

Fruits & vegetables from The Farm Stand are included with lunch. A complete meal includes: Entrée with Protein/Grain, a Trip to The Farm Stand (students must select at least a serving of fruit or vegetable) & a Choice of Milk. Also available daily: Assorted cold beverages, soups, vegetables & fresh & chilled fruit bowl. All Snacks are in compliance with the State's Guidelines. Your comments are important to us. Please e-mail us at <u>comments@pomptonian.com</u>. Menu Subject to Change